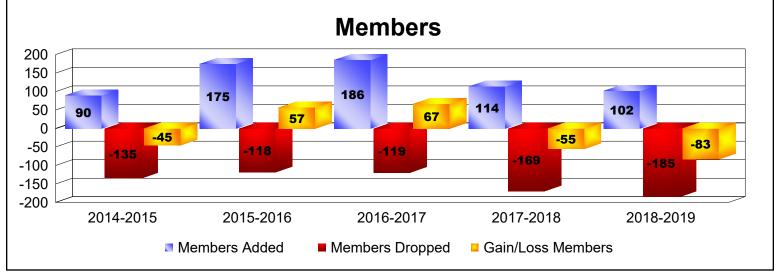

District O 5

As of June 2019 Cumulative

| Year      | New<br>Clubs | Dropped<br>Clubs | Gain/<br>Loss<br>Clubs | New<br>Members | Charter<br>Members | Reinstate<br>Members | Transfer<br>Members | Total<br>Member<br>Added | Total<br>Members<br>Dropped | Gain/<br>Loss<br>Members |
|-----------|--------------|------------------|------------------------|----------------|--------------------|----------------------|---------------------|--------------------------|-----------------------------|--------------------------|
| 2014-2015 | 0            | -2               | -2                     | 76             | 4                  | 8                    | 2                   | 90                       | -135                        | -45                      |
| 2015-2016 | 4            | -2               | 2                      | 81             | 89                 | 1                    | 4                   | 175                      | -118                        | 57                       |
| 2016-2017 | 1            | 0                | 1                      | 163            | 21                 | 1                    | 1                   | 186                      | -119                        | 67                       |
| 2017-2018 | 1            | -1               | 0                      | 78             | 28                 | 2                    | 6                   | 114                      | -169                        | -55                      |
| 2018-2019 | 1            | -4               | -3                     | 73             | 21                 | 3                    | 5                   | 102                      | -185                        | -83                      |
| Average   | 1            | -2               | 0                      | 94             | 33                 | 3                    | 4                   | 133                      | -145                        | -12                      |