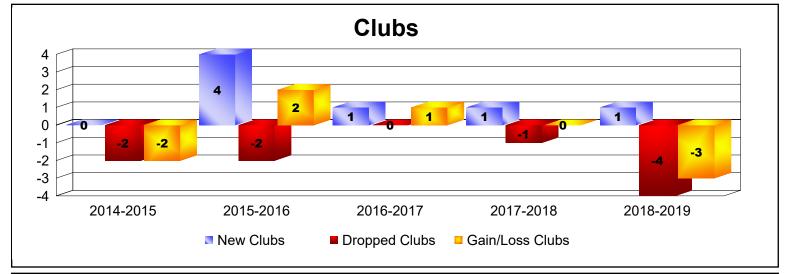

District O 5

As of June 2019 Cumulative

| Year      | New<br>Clubs | Dropped<br>Clubs | Gain/<br>Loss<br>Clubs | New<br>Members | Charter<br>Members | Reinstate<br>Members | Transfer<br>Members | Total<br>Member<br>Added | Total<br>Members<br>Dropped | Gain/<br>Loss<br>Members |
|-----------|--------------|------------------|------------------------|----------------|--------------------|----------------------|---------------------|--------------------------|-----------------------------|--------------------------|
| 2014-2015 | 0            | -2               | -2                     | 76             | 4                  | 8                    | 2                   | 90                       | -135                        | -45                      |
| 2015-2016 | 4            | -2               | 2                      | 81             | 89                 | 1                    | 4                   | 175                      | -118                        | 57                       |
| 2016-2017 | 1            | 0                | 1                      | 163            | 21                 | 1                    | 1                   | 186                      | -119                        | 67                       |
| 2017-2018 | 1            | -1               | 0                      | 78             | 28                 | 2                    | 6                   | 114                      | -169                        | -55                      |
| 2018-2019 | 1            | -4               | -3                     | 73             | 21                 | 3                    | 5                   | 102                      | -185                        | -83                      |
| Average   | 1            | -2               | 0                      | 94             | 33                 | 3                    | 4                   | 133                      | -145                        | -12                      |